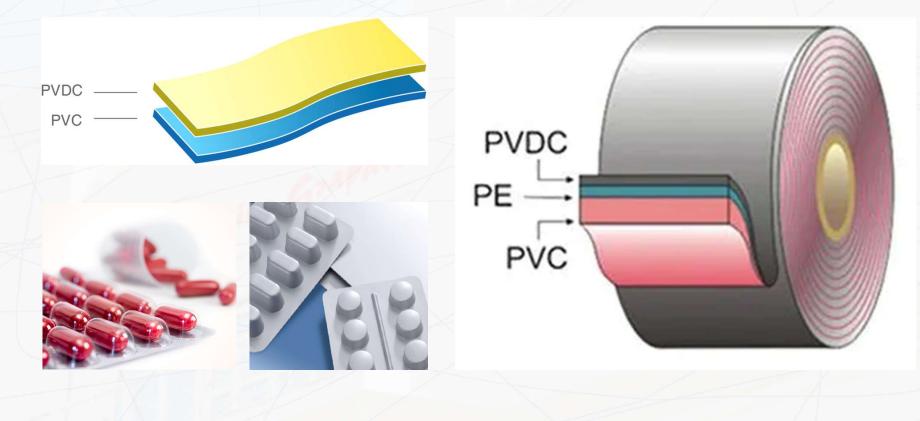

# **Business At A Glance**

- Diversified group in the Indian packaging industry, with strengths in design, high quality manufacturing, pan-India distribution and service.
- India's largest flexographic plate manufacturer. Flexography is the technology of choice for print packaging.
- Produces high quality pharma packaging solutions (Alu Alu foil) that extend shelf life of medicines.
- Helps brands increase customer engagement through mock-ups, design and premedia services.

Flexographic plates

Alu Alu foil

Mock up designs