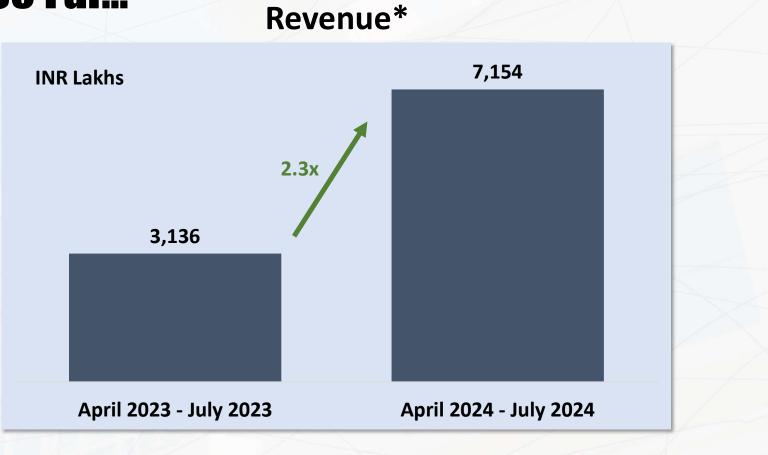

y other jurisdiction.



# **Business At A Glance**

- Diversified group in the Indian packaging industry, with strengths in design, high quality manufacturing, pan-India distribution and service.
- India's largest flexographic plate manufacturer. Flexography is the technology of choice for print packaging.
- Produces high quality pharma packaging solutions (Alu Alu foil) that extend shelf life of medicines.
- Helps brands increase customer engagement through mock-ups, design and premedia services.



Flexographic plates



Alu Alu foil



Mock up designs



# **Corporate Structure**

Two wholly-owned subsidiaries, each responsible for one business segment.







# **Revenue Growth Trajectory**





# **Profit Growth Trajectory**

**INR Lakhs** 





# Latest Updates



# Year So Far...



**Estimated Unaudited Revenue\*** 



# **Growth Strategy: Flexography**

Multiple levers for growth









# **Flexography: Capacity Addition**

#### KODAK FLEXCEL NX WIDE 5080 SYSTEM





Ability to handle bigger plate sizes

**Reduced wastage** 

20% lower power consumption compared to older tech



# Flexography: Tech Upgrade



Higher consistency 25% higher throughput



Energy savings Lower replacement parts and consumables

**Retrofit in existing machines** 



# **Flexography: AI and Automation**



Reduced Errors with automated quality checks.

Higher manpower utilization

**Optimize printing and cutting** 



# **Premedia: New Clientele**





# Premedia: Tamil Nadu Premier League

We create high visibility campaigns for Brands



# **Premedia:**

#### Brands consider us a va