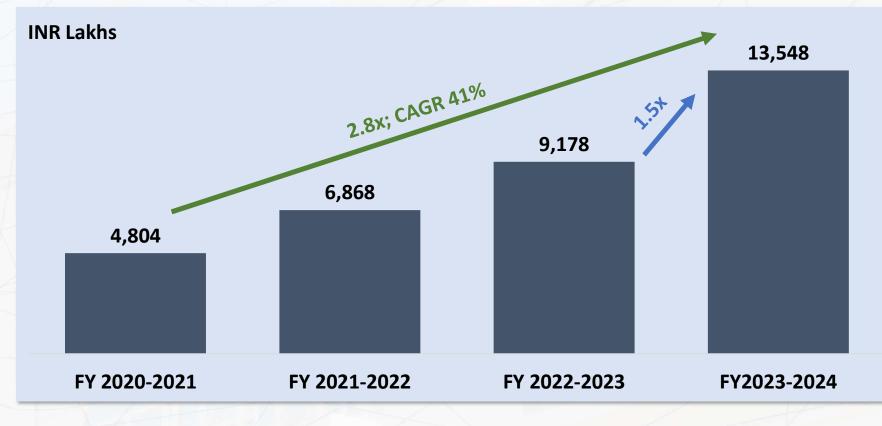

is not an offer to sell or a solicitation to buy securities in India, the United States, or any other jurisdiction.



# **Business At A Glance**

- Diversified group in the Indian packaging industry, with strengths in design, high quality manufacturing, pan-India distribution and service.
- India's largest flexographic plate manufacturer. Flexography is the technology of choice for print packaging.
- Produces high quality pharma packaging solutions (Alu Alu foil) that extend shelf life of medicines.
- Helps brands increase customer engagement through mock-ups, design and premedia services.



Flexographic plates



Alu Alu foil



Mock up designs



# **Corporate Structure**

Two wholly-owned subsidiaries, each responsible for one business segment.







# **Revenue Growth Trajectory**





# **Profit Growth Trajectory**

**INR Lakhs** 





# Latest Updates



# Year So Far...



**Estimated Unaudited Revenue\*** 



# **Growth Strategy: Flexography**

Multiple levers for growth









# **Flexography: Capacity Addition**

#### KODAK FLEXCEL NX WIDE 5080 SYSTEM





Ability to handle bigger plate sizes

**Reduced wastage** 

20% lower power consumption compared to older tech



# Flexography: Tech Upgrade



Higher consistency 25% higher throughput



Energy savings Lower replacement parts and consumables

**Retrofit in existing machines** 



# **Flexography: AI and Automation**



Reduced Errors with automated quality checks.

Higher manpower utilization

**Optimize printing and cutting** 



# **Premedia: New Clientele**





# Premedia: Tamil Nadu Premier League

W