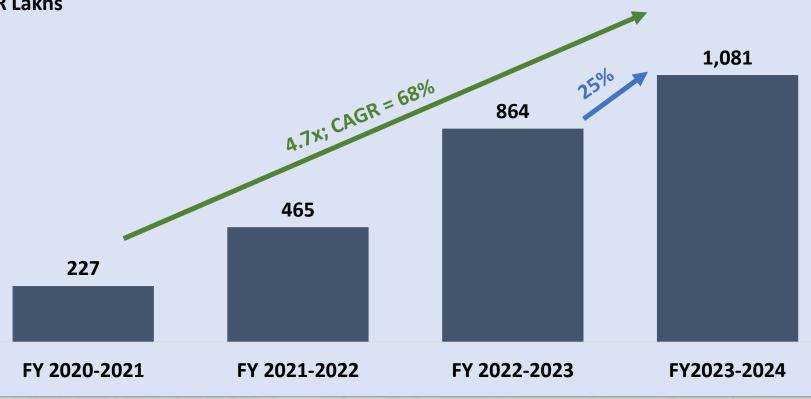

urities in India, the United States, or any other jurisdiction.



# **Business At A Glance**

- Diversified group in the Indian packaging industry, with strengths in design, high quality manufacturing, pan-India distribution and service.
- India's largest flexographic plate manufacturer. Flexography is the technology of choice for print packaging.
- Produces high quality pharma packaging solutions (Alu Alu foil) that extend shelf life of medicines.
- Helps brands increase customer engagement through mock-ups, design and premedia services.



Flexographic plates



Alu Alu foil



Mock up designs



# **Corporate Structure**

Two wholly-owned subsidiaries, each responsible for one business segment.







# **Revenue Growth Trajectory**





# **Profit Growth Trajectory**

**INR Lakhs** 





# Latest Updates



# Year So Far...



**Estimated Unaudited Revenue\*** 



# **Growth Strategy: Flexography**

Multiple levers for growth









# **Flexography: Capacity Addition**

#### KODAK FLEXCEL NX WIDE 5080 SYSTEM





Ability to handle bigger plate sizes

**Reduced wastage** 

20% lower power consumption compared to older tech



# Flexography: Tech Upgrade



Higher consistency 25% higher throughput



Energy savings Lower replacement parts and consumables

**Retrofit in existing machines** 



# **Flexography: AI and Automation**



Reduced Errors with automated quality checks.

Higher manpower utilization

**Optimize printing and cutting** 



# **Premedia: New Clientele**





# Premedia: Tamil Nadu Premier League

We create high visibility campaigns for Brands



# *