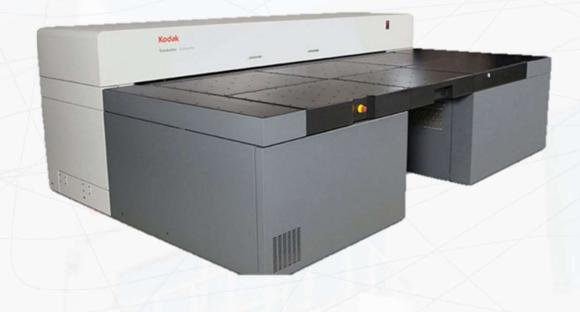

# **Flexography: Capacity Addition**

#### KODAK FLEXCEL NX WIDE 5080 SYSTEM

Ability to handle bigger plate sizes

**Reduced wastage** 

20% lower power consumption compared to older tech