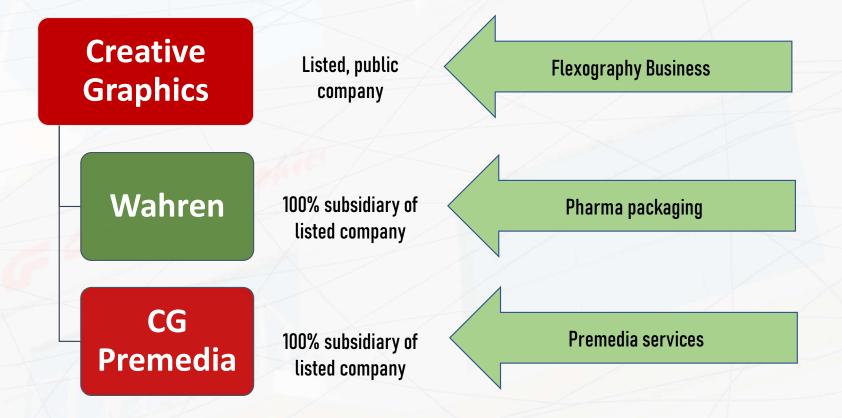

# **Corporate Structure**

Two wholly-owned subsidiaries, each responsible for one business segment.